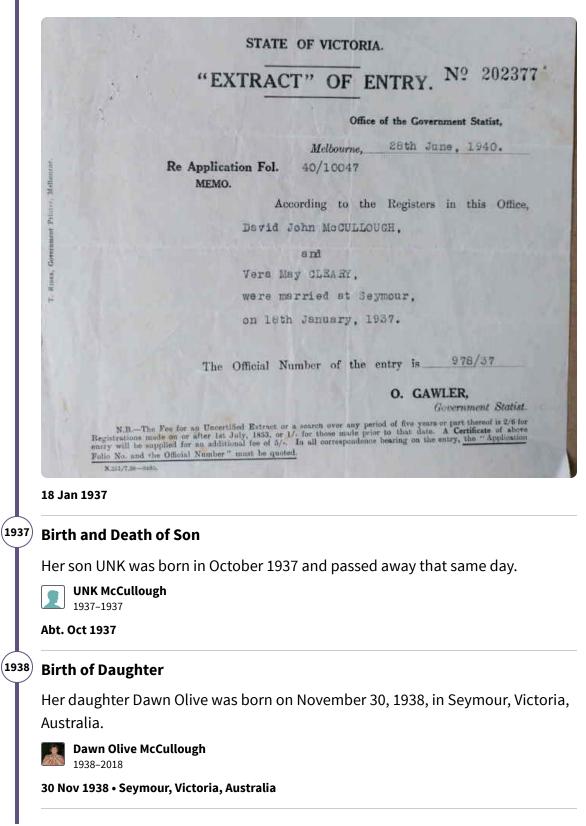

# (1937) Marriage cert of David John McCullough and Vera May Cleary

Certificate of Marriage No. 978/37 . David's father is listed as Charles McCullough. (Note: in the deceased children under Vera May, Dennis John Cleary is not mentioned.)

18 Jan 1937

Marriage certificate extract No. 978/37

(1937)

### (1937) Marriage cert extract for David John MCCULLOUGH and Vera May CLEARY, 978:1937

Official record # 978/37

| 946) | Death of Mother                                                               |
|------|-------------------------------------------------------------------------------|
|      | Her mother Mary Ann passed away on July 4, 1946, in Maroona, Victoria,        |
|      | Australia, at the age of 58.                                                  |
|      | Mary Ann Bushby<br>1887–1946                                                  |
|      | 4 July 1946 • Maroopna, Victoria, Australia                                   |
| 946  | Birth of Daughter                                                             |
|      | Her daughter Sandra Vera was born on October 12, 1946, in Tallarook, Victoria |
|      | Australia.                                                                    |
|      | Sandra Vera Smith<br>1946–                                                    |
|      | 12 Oct 1946 • Tallarook, Victoria, Australia                                  |
| 947  | Birth of Daughter                                                             |
|      | Her daughter Heather Mary was born on December 26, 1947, in Tallarook,        |
|      | Victoria, Australia.                                                          |
|      | Heather Mary Smith                                                            |
|      | 26 Dec 1947 • Tallarook, Victoria, Australia                                  |
| 953  | Birth of Son                                                                  |
| Ī    | Her son Douglas Leon was born on September 21, 1953, in Broadford, Victoria   |
|      | Australia.                                                                    |
|      | Australia.                                                                    |
|      | Douglas Leon Smith 1953-                                                      |