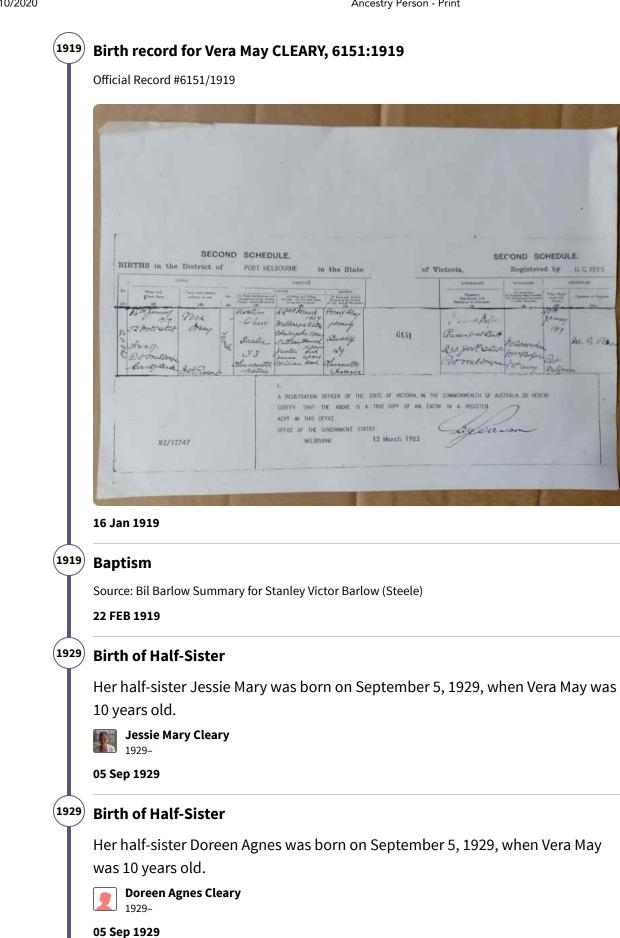

# (1919) Birth

Vera May Cleary was born on January 16, 1919, in Port Melbourne, Victoria, Australia, to Mary Ann Bushby, age 31, and Justin Cleary, age 34.

16 Jan 1919 • Port Melbourne, Victoria, Australia

72.00

Adress

this

An. G. OCA.