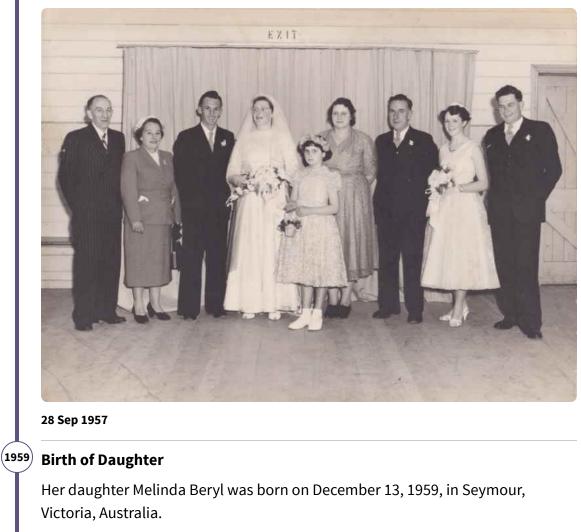

## (1957) Wedding - Don & Dawn - 1957

Married at St. Stephen Anglican Church in Tallarook, Victoria Australia on 27 September 1957.

Melinda Beryl Smith

1959–

13 Dec 1959 • Seymour, Victoria, Australia