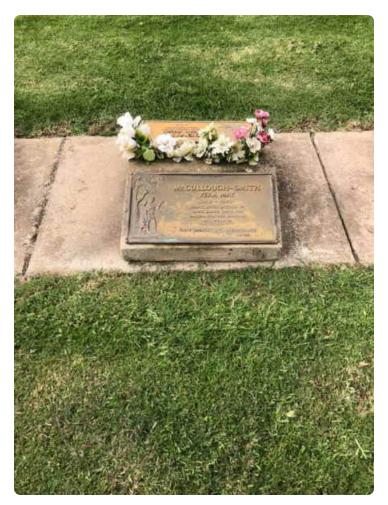

#### Burial

Vera May McCullough/Smith was buried in the Seymour Lawn Cemetery in February 1980.

Vera May McCullough/Smith was buried in the Seymour Lawn Cemetery in February 1980.

Seymour, Victoria, Australia