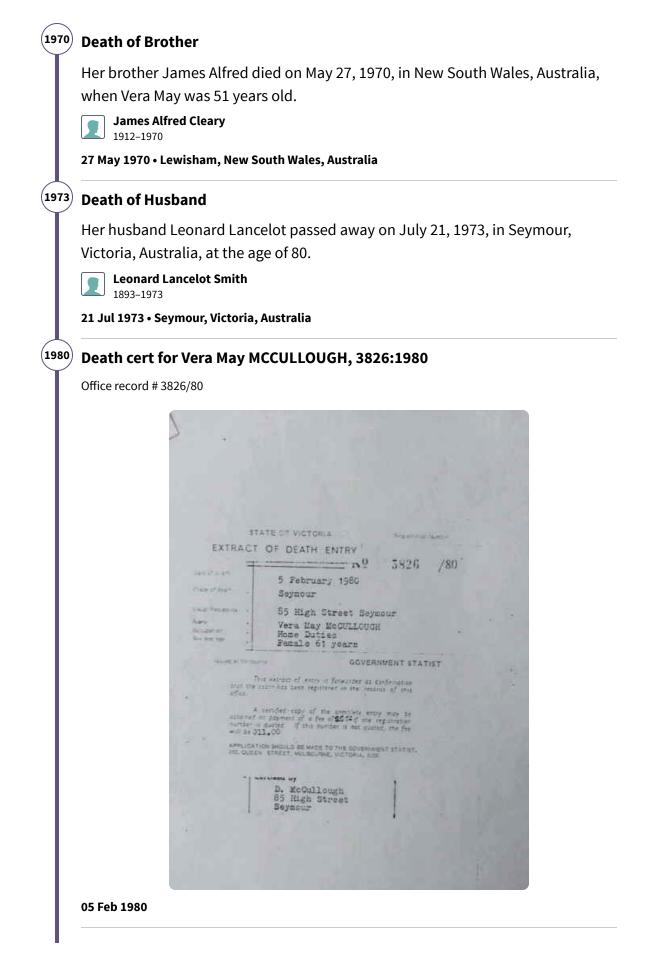

#### (1967) Residence

Vera May Cleary lived in Seymour, Victoria, Australia, in 1967.

1967 • Seymour, Victoria, Australia

Vera May Cleary died on February 5, 1980, in Seymour, Victoria, Australia, when she was 61 years old.

5 Feb 1980 • Seymour, Victoria, Australia