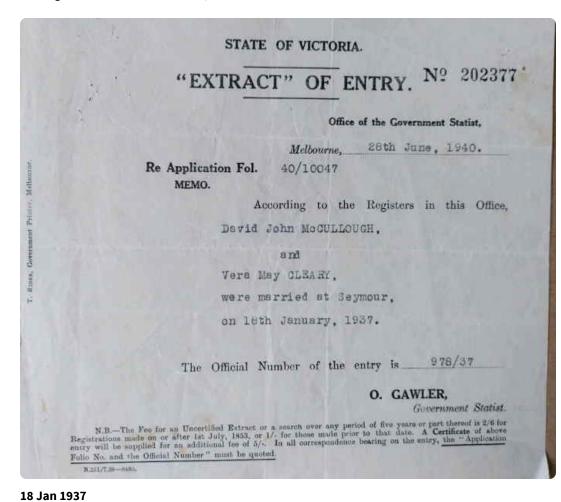

### (1937) Marriage cert extract for David John MCCULLOUGH and Vera May CLEARY, 978:1937

Official record # 978/37

| 946) | Death of Mother                                                               |
|------|-------------------------------------------------------------------------------|
|      | Her mother Mary Ann passed away on July 4, 1946, in Maroona, Victoria,        |
|      | Australia, at the age of 58.                                                  |
|      | Mary Ann Bushby<br>1887–1946                                                  |
|      | 4 July 1946 • Maroopna, Victoria, Australia                                   |
| 946  | Birth of Daughter                                                             |
|      | Her daughter Sandra Vera was born on October 12, 1946, in Tallarook, Victoria |
|      | Australia.                                                                    |
|      | Sandra Vera Smith<br>1946–                                                    |
|      | 12 Oct 1946 • Tallarook, Victoria, Australia                                  |
| 947  | Birth of Daughter                                                             |
|      | Her daughter Heather Mary was born on December 26, 1947, in Tallarook,        |
|      | Victoria, Australia.                                                          |
|      | Heather Mary Smith                                                            |
|      | 26 Dec 1947 • Tallarook, Victoria, Australia                                  |
| 953  | Birth of Son                                                                  |
| Ī    | Her son Douglas Leon was born on September 21, 1953, in Broadford, Victoria   |
|      | Australia.                                                                    |
|      | Australia.                                                                    |
|      | Douglas Leon Smith 1953-                                                      |